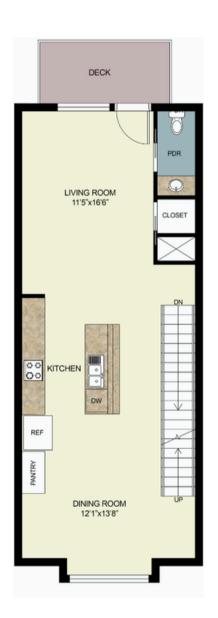

## THE HORIZON

3 BR | 3.5 BR | 1,538 SF

This 3-bedroom, 3.5-bathroom townhome is perfect for entertaining with an open living area. Enjoy the seamless flow from the spacious kitchen, equipped with modern appliances and a large island, to the inviting living room. Large windows brighten the space with natural light, creating a warm and welcoming atmosphere. Step outside onto the private deck, where you can host barbecues or simply relax with a good book. The primary suite offers a luxurious retreat with a walk-in closet and an en-suite bathroom featuring. This home provides the perfect blend of comfort and style, making it an ideal choice for families and guests alike.