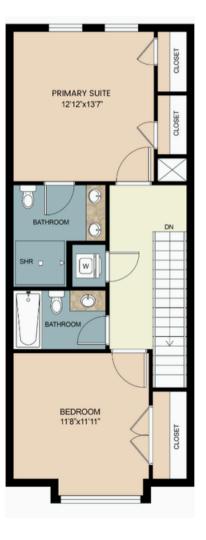

## THE HORIZON

3 BR | 3.5 BR | 1,538 SF

This 3-bedroom, 3.5-bathroom townhome is perfect for entertaining with an open living area. Enjoy the seamless flow from the spacious kitchen, equipped with modern appliances and a large island, to the inviting living room. Large windows brighten the space with natural light, creating a warm and welcoming atmosphere. Step outside onto the private deck, where you can host barbecues or simply relax with a good book. The primary suite offers a luxurious retreat with a walk-in closet and an en-suite bathroom featuring. This home provides the perfect blend of comfort and style, making it an ideal choice for families and guests alike.