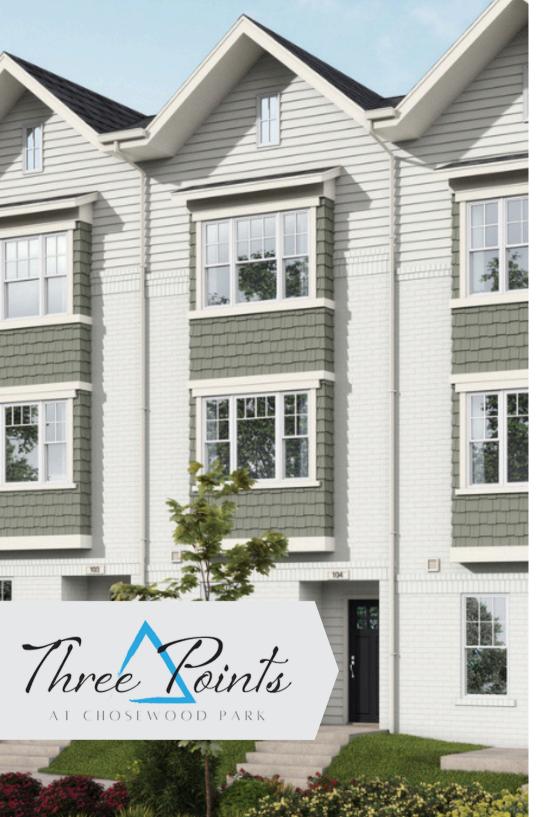

## THE HORIZON

3 BR | 3.5 BR | 1,538 SF

This 3-bedroom, 3.5-bathroom townhome is perfect for entertaining with an open living area. Enjoy the seamless flow from the spacious kitchen, equipped with modern appliances and a large island, to the inviting living room. Large windows brighten the space with natural light, creating a warm and welcoming atmosphere. Step outside onto the private deck, where you can host barbecues or simply relax with a good book. The primary suite offers a luxurious retreat with a walk-in closet and an en-suite bathroom featuring. This home provides the perfect blend of comfort and style, making it an ideal choice for families and guests alike.

## THE HORIZON

GROWTH HOMES

3 BR | 3.5 BR | 1,538 SF

Floor plans and images shown are artistic renderings and may vary. Pricing and plans are subject to change at any time without notice. Information to be verified with Sales Agent. 120924