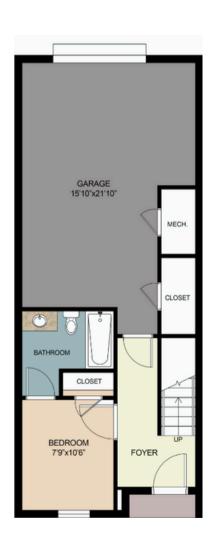

## THE HORIZON

3 BR | 3.5 BR | 1,538 SF

This 3-bedroom, 3.5-bathroom townhome is perfect for entertaining with an open living area. Enjoy the seamless flow from the spacious kitchen, equipped with modern appliances and a large island, to the inviting living room. Large windows brighten the space with natural light, creating a warm and welcoming atmosphere. Step outside onto the private deck, where you can host barbecues or simply relax with a good book. The primary suite offers a luxurious retreat with a walk-in closet and an en-suite bathroom featuring. This home provides the perfect blend of comfort and style, making it an ideal choice for families and guests alike.